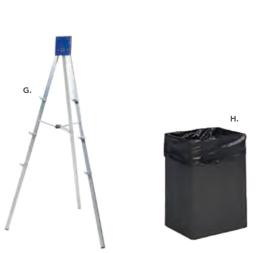

#### **BOOTH EQUIPMENT**

Each 10' X 10' booth will be set with 8' high black and white back drape and 3' high black side dividers. Booths 300 sqft or less will receive a 7" X 44" one-line identification sign. Booths larger than 300 sqft may receive a one-line identification sign upon request. The booth package will consist of one 6' black draped table, two side chairs and a wastebasket.