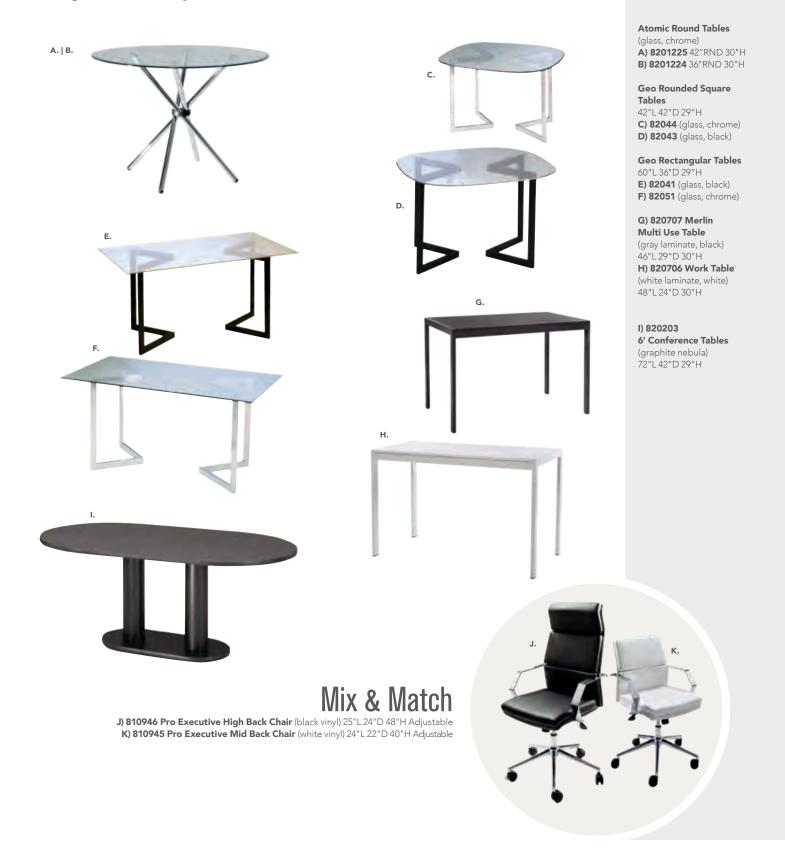

hite, chrome)

### I) 810201 Oslo Barstool

(white) 17"L 20"D 45"H

#### J) 810848 Christopher Barstool

(white vinyl, chrome) 19"L 15"D 41"H

#### K) 810202 Shark Barstool

(white, chrome) 22"L 19"D 34-44"H

### L) 810850

Zenith Barstool

(white, chrome) 19"L 20"D 44"H

#### M) 81092

**Lucent Barstool** 

(frosted, acrylic) 22"L 22.5"D 45.5"H

#### N) 810860 Laguna Barstool

(maple, chrome)

18"L 20"D 47"H

#### Blade Barstool

20.5"L 20.125"D 40.5"H

**O) 81080** (red)

**P) 81081** (sky blue)

#### Q) 71088

**Black Diamond Stool** 

(black) 22"W X 18"L X 46"H

#### R) Gas Lift Stool w/ arms

24"W X 20"L X 46"H

71048 (gray, adjustable)

also available

71047 w/o arms

### S) 810839

**Rustique Barstool** 

(gunmetal) 13"L 13"D 30"H

## **Conference Tables**





### Styles & Shapes



### **Executive Seating**

### 810135 (black fabric) Adjustable height

Task Stool





### Gas Lift Chair 26" X 20" L X 38" H **A) 71045** (gray, adjustable)

**71046** w/ arms

### Gas Lift Stool

B) 71048 (gray, adjustable) **71047** w/o arms



### Pro Executive Mid Back Chair

24"L 22"D 40"H **A) 810945** (white vinyl) **B) 810944** (black vinyl)



### **Communal and Powered Tables**

Choose from a variety of Powered, Solid or Grommet Hole Table Tops.





### **Bar Tables**

 $\label{thm:colors} \mbox{Colors not available in all table options. Please check options listed to the right.}$ 



#### Ventura Powered Bar Tables

(silver frame) 72.25"L 26.25"D 42"H

**A) 820950** (black top) **820955** (white top)

#### Ventura Communal Bar Tables

(silver frame) 72.25"L 26.25"D 42"H

Ma