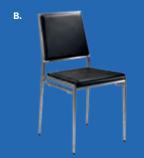

H **B) 8151 Ottoman** 25"L 31"D 18"H

# **Accent Chairs**





# **Accent Chair Styles**













#### Madrid Chair A) 81816

(white vinyl) 30"L 30"D 31"H **B) 8102** (black vinyl) 30"L 30"D 31"H

#### C) 810949 Fairfax Chair

(white vinyl, brushed metal) 27"L 26"D 30"H

#### D) 810151 Munich Armless Chair (gray fabric) 22.5"L 27"D 28.5"H

**E) 810140 Hopi Chair**(gray linen)
21"L 25"D 34"H

F) 810947 Pro Executive Guest Chair (black vinyl) 24"L 22"D 36"H

# Meeting & Stage Chairs















Meeting Chair 25.5"L 23.5"D 34"H D) 810835 (espresso vinyl) E) 810836 (taupe fabric) F) 810948 (white vinyl)

### **Group Seating**



Café Table (chrome base, gray 30"RND 29"H



### LAGUNA

C) 810861 Chair 18"L 19"D 34"H

D) 8201223 Round Café Table (white laminate top, 30" Round 29"H















### Styles & Shapes



A) 810810 Berlin Chair (black, white)

18"L 22"D 32"H

B) 810846
Christopher Chair

(white vinyl, chrome) 17"L 19"D 35"H C) 810841 Rustique Chair w/arms (gunmetal) 20"L 18"D 31"H

D) 81063 Altura Guest Chair (black crepe) 25"L 20"D 34"H

E) 71089 Diamond Side Chair (black) 21"W X 23" L X 32"H

F) 71090 Diamond Arm Chair (black) 20"W X 21"L X 33"H

**G)** 810837 **Razor Armless Chair** (white) 15.38"L 15.5"D 30.5"H

**H) 81083 Blade Chair**(sky blue)
20.5"L 19"D 30.5"H

I) 81082 Blade Chair (red) 20.5"L 19"D 30.5"H

### Mix & Match

**Create the ultimate seating configuration.** Choose from a variety of shapes and sizes to design the perfect look.

J) 210108 LIMERICK® Chair BY HERMAN MILLER  $^{TM}$  (gray) 18" W  $\times$  17.75" L  $\times$  33" H K) 81093 L