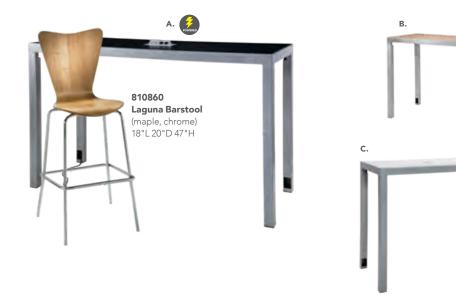

#### **BOOTH EQUIPMENT**

Each 10' X 10' booth will be set with 8' high black and white back drape and 3' high black side dividers. Booths 300 sqft or less will receive a 7" X 44" one-line identification sign. Booths larger than 300 sqft may receive a one-line identification sign upon request. The booth package will consist of one 6' black draped table, two side chairs and a wastebasket.