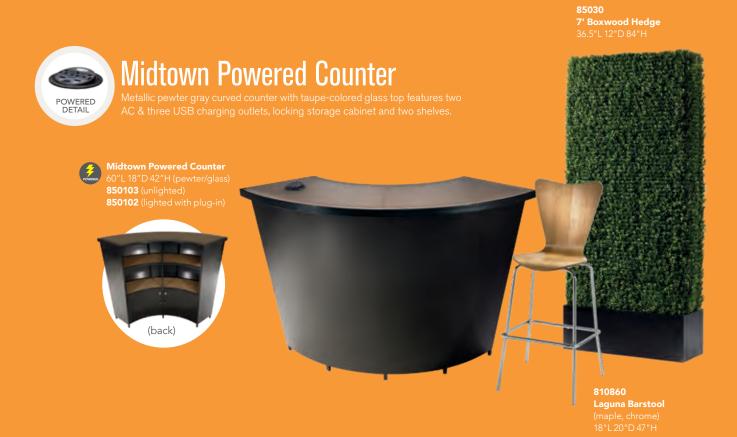

84077 Madison Credenza (gray acajou) 60"L 20"D 29"H

### C) 810135 Task Stool

(black fabric)
27.5"L 27.5"D 32.75"-40.25"H Adjustable
D) 810844 Pro Executive
High Back Chair
(white classic vinyl)
25"L 24"D 48"H Adjustable







### Tech Powered Desk





#### A) 84083 Tech Desk, Powered, w/3 Drawer File Cabinet (black metal, laminate)

60"L 30"D 30"H

B) 84084 Tech Desk, Powered (black metal, laminate) 60"L 30"D 30"H

C) 84080 3 Drawer File Cabinet on Castors (black metal, laminate) 16"L 20"D 28"H

### Lighting & Shelving



### ACCENT LAMPS

Mason Lamps (brushed silver) A) 850708 Floor Lamp 18" RND 55"H B) 850707 Table Lamp 16" RND 26"H

### SHELVING

C) 85020
Posh Shelving
(chrome, acrylic)
36"L 18"D 72"H
D) 84078
Madison Bookcase
(gray acajou)
36"L 12"D 72"H

### **Show Essentials**



### Display Counter

A) 72056 Display Counter (black) 24"W X 49"L X 42"H

B) 210109 limerick Stool BY HERMAN MILLER (white)



### Midtown Bar

Metallic pewter gray curved bar with taupe-colored glass top features locking cabinet for storage and two shelves.



Midtown Bar 60"L 18"D 42"H (pewter) A) 850101 (unlighted) B) 850100 (lighted with plug-in)

**Apex Barstool** C) 810952 (blue ultra suede) 21"L 21"D 33"H

### **Lighted & Greenery Products**





#### A) 81526 Edge **LED Cube Ottoman** (white plastic) 20"L 20"D 20"H

A/C power only

A/C power only

B) 82057 Edge LED **Cube Table** (plexi top, white plastic) 20"L 20"D 20"H

C) 85030 7' Boxwood Hedge 36.5"L 12"D 84"H D) 85035 4' Boxwood Hedge 46"L9"D47"H

### Draped or Undraped **Tables & Counters**

### **Table-Drape Colors**



Sp