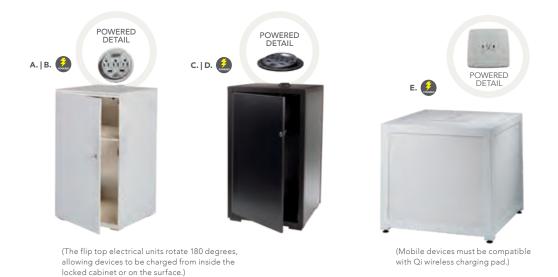

er source to the furniture. One 110V power source is required for each charging panel. Two charging units can be daisy chained together. 10A max per charging panel.

# Powered Banquettes.



# Modular System

Create round banquettes or custom serpentine seating. The Power Banquette system has three AC and two USB plugs built into the center cone so your client will never be left powerless. Center power cone may also be rented as a free-standing charging station.





8506 Center Cone w/ Electrical Charging Outlet (white vinyl) 38"RND 51"H



**8507 Quarter Curve Ottoman** (white vinyl) 53"L 22"D 18"H



Ottoman Ring (4 curve ottoman seats) (white vinyl) 72"RND 18"H



815119 Half Bench Ottoman (white vinyl) 39"L 22"D 18"H

# **Powered Pedestals**

#### Denotes AC and USB charging outlets



**Powered Locking Pedestal** 

**A) 85061** 24"L 24"D 36"H **B) 85063** 24"L 24"D 42"H

**C) 85060** 24"L 24"D 36"H

**D) 85062** 24"L 24"D 42"H

**Wireless Charging** Table, Powered E) 820710 (white, AC plug-In) 20"L 20"D 18"H

Please Note: Customer is responsible for providing labor and an electrical power source to the furniture. One 110V power source is required for each charging panel. Two charging units can be daisy chained together. 10A max per charging panel.



A) 84083 Tech Desk, Powered w/3 Drawer File Cabinet

(black metal, laminate) 60"L 30"D 30"H

B) 84084 Tech Desk, Powered (black metal, laminate)

60"L 30"D 30"H

16"L 20"D 28"H

C) 84080 3 Drawer File **Cabinet on Castors** (black metal, laminate)

# **Soft Seating**

# Create Engaging Booth Environments



# **Soft Seati