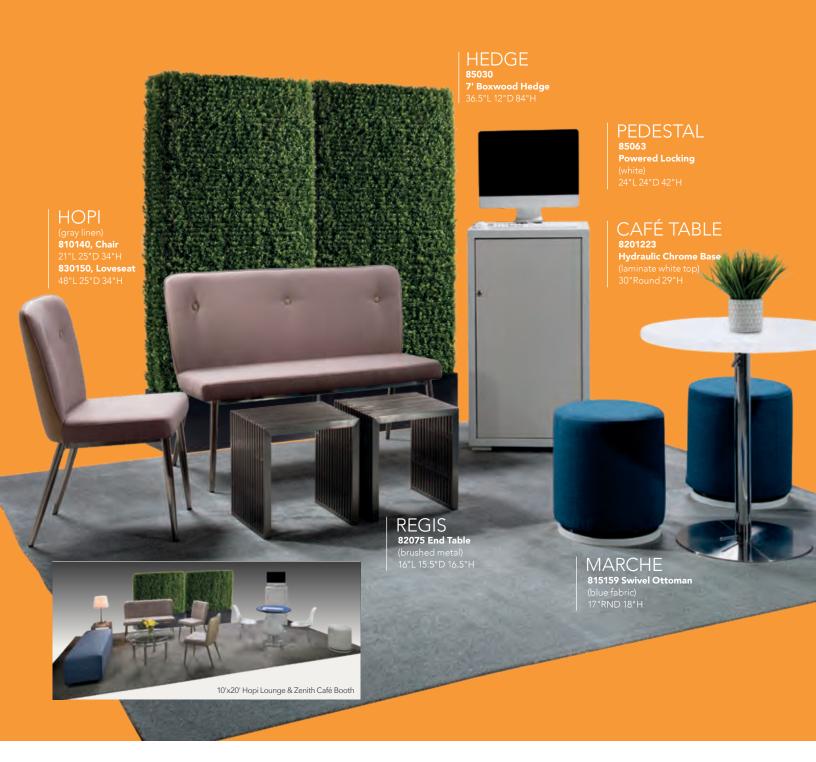

arging outlets



**Powered Locking Pedestal** 

**A) 85061** 24"L 24"D 36"H **B) 85063** 24"L 24"D 42"H

**C) 85060** 24"L 24"D 36"H

**D) 85062** 24"L 24"D 42"H

**Wireless Charging** Table, Powered E) 820710 (white, AC plug-In) 20"L 20"D 18"H

Please Note: Customer is responsible for providing labor and an electrical power source to the furniture. One 110V power source is required for each charging panel. Two charging units can be daisy chained together. 10A max per charging panel.



A) 84083 Tech Desk, Powered w/3 Drawer File Cabinet

(black metal, laminate) 60"L 30"D 30"H

B) 84084 Tech Desk, Powered (black metal, laminate)

60"L 30"D 30"H

16"L 20"D 28"H

C) 84080 3 Drawer File **Cabinet on Castors** (black metal, laminate)

# **Soft Seating**

# Create Engaging Booth Environments



# **Soft Seating Collections**



#### BAJA

**A) 81050 Chair** (white vinyl) 36"L 30.5"D 28"H

**B) 83019 Sofa** (white vinyl) 86"L 28"D 30"H

**C) 83020 Loveseat** (white vinyl) 61"L 30.5"D 28"H



#### **FAIRFAX**

A) 830949 Sofa (white vinyl, brushed metal) 62"L 26"D 30"H

**B) 810949 Chair** (white vinyl, brushed metal) 27"L 26"D 30"H



#### **NAPLES**

**A) 810119 Chair** (black vinyl) 36"L 30"D 33.25"H **810120** (Powered)

**B) 830119 Sofa** (black vinyl) 87"L 30"D 33.25"H **830121** (Powered)

**C) 830120 Loveseat** (black vinyl) 62"L 30"D 33.25"H **830122** (Powered)

# **Munich Collection**



# Modular Seating to Design Custom Exhibits



# **Soft Seating Collections**



#### **ALLEGRO**

A) 81019 Chair (blue fabric) 36"L 34.5"D 30"H B) 83015 Sofa (blue fabric) 73"L 34.5"D