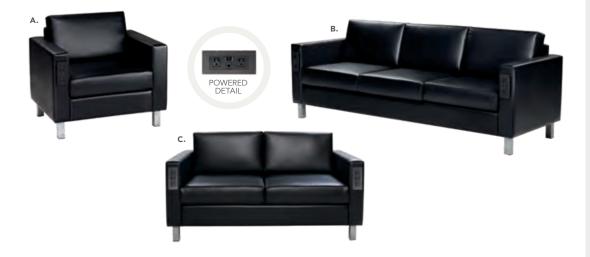

#### **BOOTH EQUIPMENT**

Each 10' X 10' booth will be set with 8' high black and white back drape and 3' high black side dividers. Booths 300 sqft or less will receive a 7" X 44" one-line identification sign. Booths larger than 300 sqft may receive a one-line identification sign upon request. The booth package will consist of one 6' black draped table, two side chairs and a wastebasket.