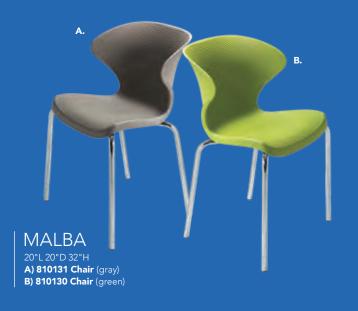

33"H **B) 8151 Ottoman** 25"L 31"D 18"H

# **Accent Chairs**





# **Accent Chair Styles**













#### Madrid Chair A) 81816

(white vinyl) 30"L 30"D 31"H **B) 8102** (black vinyl) 30"L 30"D 31"H

#### C) 810949 Fairfax Chair

(white vinyl, brushed metal) 27"L 26"D 30"H

#### D) 810151 Munich Armless Chair (gray fabric) 22.5"L 27"D 28.5"H

**E) 810140 Hopi Chair**(gray linen)
21"L 25"D 34"H

F) 810947 Pro Executive Guest Chair (black vinyl) 24"L 22"D 36"H

# Meeting & Stage Chairs















Meeting Chair 25.5"L 23.5"D 34"H D) 810835 (espresso vinyl) E) 810836 (taupe fabric) F) 810948 (white vinyl)

### **Group Seating**



Café Table (chrome base, gray 30"RND 29"H



### LAGUNA

C) 810861 Chair 18"L 19"D 34"H

D) 8201223 Round Café Table (white laminate top, 30" Round 29"H















### Styles & Shapes



A) 810810 Berlin Chair (black, white)

18"L 22"D 32"H

B) 810846
Christopher Chair

(white vinyl, chrome) 17"L 19"D 35"H C) 810841 Rustique Chair w/arms (gunmetal) 20"L 18"D 31"H

D) 81063 Altura Guest Chair (black crepe) 25"L 20"D 34"H

E) 71089 Diamond Side Chair (black) 21"W X 23" L X 32"H

F) 71090 Diamond Arm Chair (black) 20"W X 21"L X 33"H

**G)** 810837 **Razor Armless Chair** (white) 15.38"L 15.5"D 30.5"H

**H) 81083 Blade Chair**(sky blue)
20.5"L 19"D 30.5"H

I) 81082 Blade Chair (red) 20.5"L 19"D 30.5"H

### Mix & Match

**Create the ultimate seating configuration.** Choose from a variety of shapes and sizes to design the perfect look.

J) 210108 LIMERICK® Chair BY HERMAN MILLER  $^{TM}$  (gray) 18" W  $\times$  17.75" L  $\times$  33" H K) 810