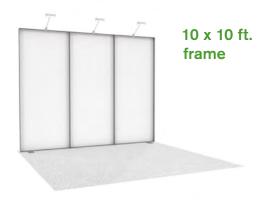

#### **BOOTH EQUIPMENT**

Each 10' X 10' booth will be set with 8' high black and white back drape and 3' high black side dividers. Booths 300 sqft or less will receive a 7" X 44" one-line identification sign. Booths larger than 300 sqft may receive a one-line identification sign upon request. The booth package will consist of one 6' black draped table, two side chairs and a wastebasket.