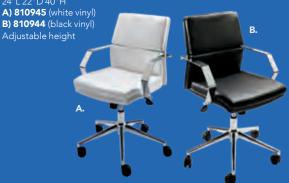

810860 Laguna Barstool

(maple, chrome)

18"L 20"D 47"H

#### Blade Barstool

20.5"L 20.125"D 40.5"H

**O) 81080** (red)

**P) 81081** (sky blue)

#### Q) 71088

**Black Diamond Stool** 

(black) 22"W X 18"L X 46"H

#### R) Gas Lift Stool w/ arms

24"W X 20"L X 46"H

71048 (gray, adjustable)

also available

71047 w/o arms

### S) 810839

**Rustique Barstool** 

(gunmetal) 13"L 13"D 30"H

## **Conference Tables**





### Styles & Shapes



### **Executive Seating**

### 810135 (black fabric) Adjustable height

Task Stool





### Gas Lift Chair 26" X 20" L X 38" H **A) 71045** (gray, adjustable)

**71046** w/ arms

### Gas Lift Stool

B) 71048 (gray, adjustable) **71047** w/o arms



### Pro Executive Mid Back Chair

24"L 22"D 40"H **A) 810945** (white vinyl) **B) 810944** (black vinyl)



### **Communal and Powered Tables**

Choose from a variety of Powered, Solid or Grommet Hole Table Tops.





### **Bar Tables**

 $\label{thm:colors} \mbox{Colors not available in all table options. Please check options listed to the right.}$ 



#### Ventura Powered Bar Tables

(silver frame) 72.25"L 26.25"D 42"H

**A) 820950** (black top) **820955** (white top)

#### Ventura Communal Bar Tables

(silver frame) 72.25"L 26.25"D 42"H

Maple Top **B) 820954** (solid)

**820951** (grommets)

White Top C) 820953 (grommets) 820956 (solid)

Black Top 820952 (solid)

### Cafe' Tables



#### Ventura Powered Café Tables

72.25"L 26.25"D 30"H (silver frame)

**A) 820964** (black top) **B) 820965** (white top)

### **Ventura Communal Café Tables** (silver frame) 72.25"L 26.25"D 30"H

Maple Top **