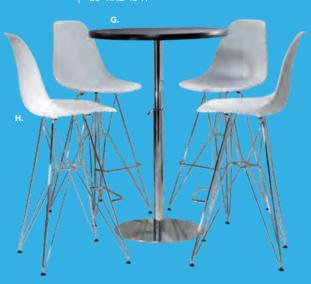

#### **BOOTH EQUIPMENT**

Each 10' X 10' booth will be set with 8' high black and white back drape and 3' high black side dividers. Booths 300 sqft or less will receive a 7" X 44" one-line identification sign. Booths larger than 300 sqft may receive a one-line identification sign upon request. The booth package will consist of one 6' black draped table, two side chairs and a wastebasket.