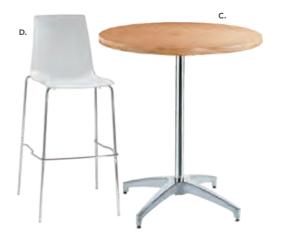

#### **BOOTH EQUIPMENT**

Each 10' X 10' booth will be set with 8' high black and white back drape and 3' high black side dividers. Booths 300 sqft or less will receive a 7" X 44" one-line identification sign. Booths larger than 300 sqft may receive a one-line identification sign upon request. The booth package will consist of one 6' black draped table, two side chairs and a wastebasket.