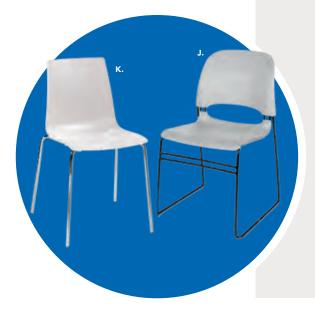

#### **BOOTH EQUIPMENT**

Each 10' X 10' booth will be set with 8' high black and white back drape and 3' high black side dividers. Booths 300 sqft or less will receive a 7" X 44" one-line identification sign. Booths larger than 300 sqft may receive a one-line identification sign upon request. The booth package will consist of one 6' black draped table, two side chairs and a wastebasket.