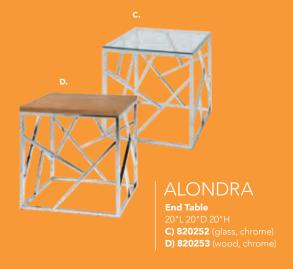

34"L 34"D 15"H

I) 815123 (black)

**J) 815122** (white)

**ENDLESS Curved** 

60.5"L 37.5"D 15"H

**K) 815952** (black)

**L) 815953** (white)

#### M) 8507 Quarter Curve

(white vinyl)

53"L 22"D 18"H

Ring (4 ottoman seats) (white vinyl)

### N) 81526 Edge

**LED Cube** 

72"RND 18"H

(white plastic) 19"L 19"D 19"H

A/C power only

### O) 82074

Regis Bench

(brushed metal)

47"L 15.5"D 16"H

#### **Marche Swivel Ottomans**

17"RND 18"H

**A) 815150** (white vinyl)

**B) 815154** (red fabric) C) 815158

(pear yellow fabric)

**D) 815156** (plum fabric)

**E) 815159** (blue fabric)

**F) 815151** (gray fabric)

G) 815155

(rose quartz fabric)

H) 815152 (linen fabric)

I) 815153

(raspberry fabric)

J) 815157

(meadow green fabric)

K) 815160

(orange fabric)

### **Accent Tables**









### Styles & Shapes



### Sydney Cocktail Tables

(brushed steel) 48"L 26"D 18"H

A) 82053 (white)

**82073** (Powered) **B) 82052** (black)

**82076** (Powered) **C) 82077** (blue)

**D) 82078** (wood)

### **Sydney End Tables** 27"L 23"D 22"H

**E) 82055** (white)

F) 82054 (black)

**G) 82079** (blue)

**H) 82080** (wood)

#### **Regis Tables** (brushed metal) I) 82074 Bench Table 47"L 15.5"D 16"H

J) 82075 End Table

### 16"L 15.5"D 16.5"H Silverado Tables

(glass, chrome) K) 82015 End Table

24" Round 22"H

L) 82014 Cocktail Table

36" Round 17"H

#### **Oliver Tables**

(walnut finish)

M) 82088 End Table

22" Round 22"H

N) 82087 Cocktail Table

47"L 27"D 19"H

#### **Aura Round Table** O) 820844

(white metal) 15" Round 22"H

#### **Edge LED Cube Table** P) 82057

(plexi top