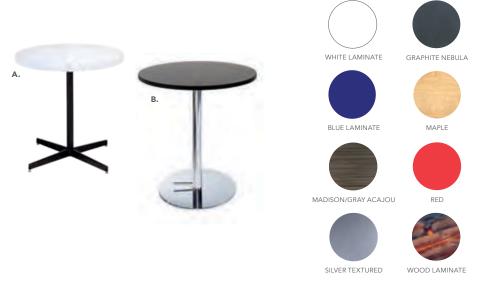

lverado Tables

(glass, chrome) K) 82015 End Table

24" Round 22"H

L) 82014 Cocktail Table

36" Round 17"H

#### **Oliver Tables**

(walnut finish)

M) 82088 End Table

22" Round 22"H

N) 82087 Cocktail Table

47"L 27"D 19"H

#### **Aura Round Table** O) 820844

(white metal) 15" Round 22"H

#### **Edge LED Cube Table** P) 82057

(plexi top, white plastic) 20"L 20"D 20"H A/C power only

#### **Wireless Charging** Table, Powered Q) 820710

(white, AC plug-In) 20"L 20"D 18"H

### **Café Tables**

#### A) 820940 Blue Hydraulic Café Table

B) 810131 Malba Chair



### 85030 **7' Boxwood Hedge** 36.5"L 12"D 84"H



### A) 820241 Madison Hydraulic Café Table

### B) 810130 Malba Chair



### **Customize and Create**

Choose your base, black or chrome, then pick a color that suits your design.



### Mix & Match

Create your look. Choose from a wide variety of tables and seating options.



C) 72063 Chelsea Butcher Block-Top Café Table (oak) 30"RND 30"H

also available **72064** 36"RND 30"H

**D) 810164 Marina Chair** (white vinyl) 17.5"L 19.5"D 35"H

Café Tables Standard Black Base

30" RND 29"H

A) 8201220 (white) also available 820265 (Madison/gray a202041 (blue)

**820941** (blue) **820943** (wood)

Café Tables
Hydraulic Chrome Base
30" RND 29"H

**B) 820923** (graphite nebula) also available

**8201208** (maple) **820921** (red) **820940** (blue) **820942** (wood)

**820925** (silver) **8201223** (white)

36" RND 29"H

**820126** (white) **8201209** (graphite nebula) **8201206** (maple)

E) 72069 Soho Black-Top Café Table

(black) 24"RND 30"H also available **72067** 36"RND