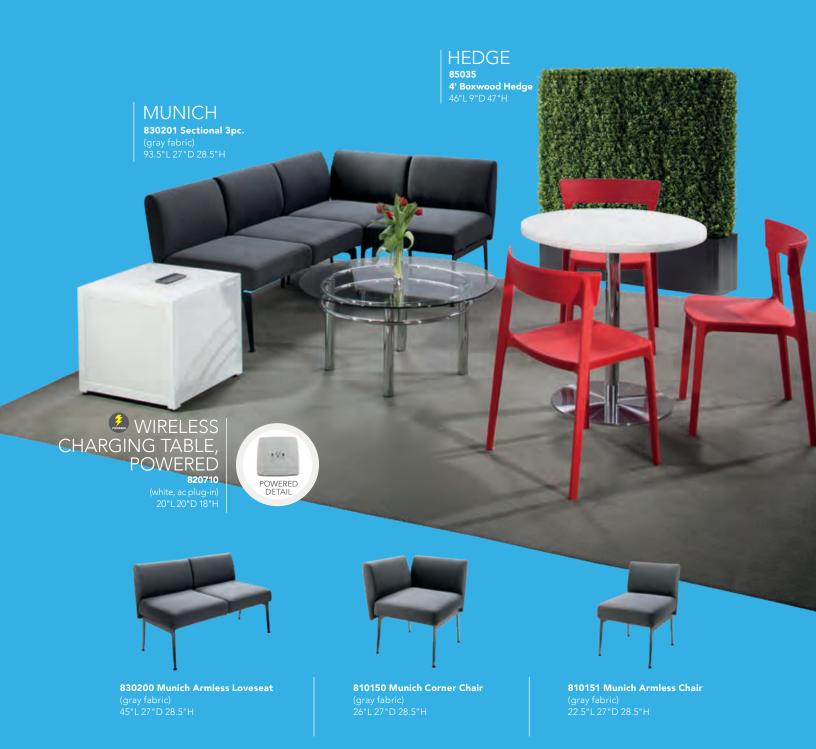

# AOAO ANNUAL FALL MEETING OCTOBER 24-25, 2019 THE BROADMOOR COLORADO SPRINGS, COLORADO