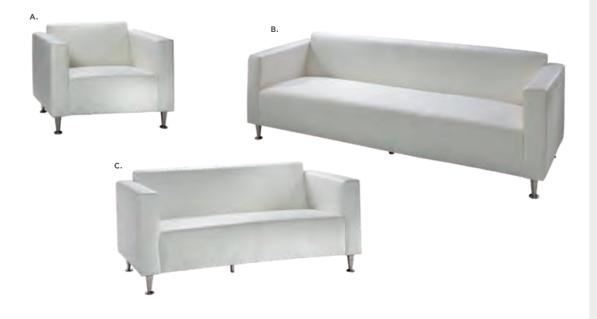

g Pedestal** 

**A) 85061** 24"L 24"D 36"H **B) 85063** 24"L 24"D 42"H

**C) 85060** 24"L 24"D 36"H

**D) 85062** 24"L 24"D 42"H

**Wireless Charging** Table, Powered E) 820710 (white, AC plug-In) 20"L 20"D 18"H

Please Note: Customer is responsible for providing labor and an electrical power source to the furniture. One 110V power source is required for each charging panel. Two charging units can be daisy chained together. 10A max per charging panel.



A) 84083 Tech Desk, Powered w/3 Drawer File Cabinet

(black metal, laminate) 60"L 30"D 30"H

B) 84084 Tech Desk, Powered (black metal, laminate)

60"L 30"D 30"H

16"L 20"D 28"H

C) 84080 3 Drawer File **Cabinet on Castors** (black metal, laminate)

# **Soft Seating**

# Create Engaging Booth Environments



# **Soft Seating Collections**



#### BAJA

**A) 81050 Chair** (white vinyl) 36"L 30.5"D 28"H

**B) 83019 Sofa** (white vinyl) 86"L 28"D 30"H

**C) 83020 Loveseat** (white vinyl) 61"L 30.5"D 28"H



#### **FAIRFAX**

A) 830949 Sofa (white vinyl, brushed metal) 62"L 26"D 30"H

**B) 810949 Chair** (white vinyl, brushed metal) 27"L 26"D 30"H



#### **NAPLES**

**A) 810119 Chair** (black vinyl) 36"L 30"D 33.25"H **810120** (Powered)

**B) 830119 Sofa** (black vinyl) 87"L 30"D 33.25"H **830121** (Powered)

**C) 830120 Loveseat** (black vinyl) 62"L 30"D 33.25"H **830122** (Powered)

# **Munich Collection**



# Modular Seating to Design Custom Exhibits



# **Soft Seating Collections**



#### **ALLEGRO**

A) 81019 Chair (blue fabric) 36"L 34.5"D 30"H B) 83015 Sofa (blue fabric) 73"L 34.5"D 30"H

#### **TANGIERS**

A) 830118