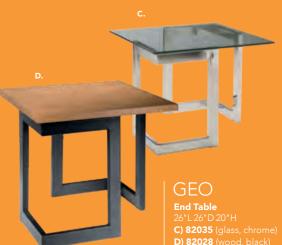

"L 34"D 15"H

I) 815123 (black)

**J) 815122** (white)

**ENDLESS Curved** 

60.5"L 37.5"D 15"H

**K) 815952** (black)

**L) 815953** (white)

#### M) 8507 Quarter Curve

(white vinyl)

53"L 22"D 18"H

Ring (4 ottoman seats) (white vinyl)

### N) 81526 Edge

**LED Cube** 

72"RND 18"H

(white plastic) 19"L 19"D 19"H

A/C power only

### O) 82074

Regis Bench

(brushed metal)

47"L 15.5"D 16"H

#### **Marche Swivel Ottomans**

17"RND 18"H

**A) 815150** (white vinyl)

**B) 815154** (red fabric) C) 815158

(pear yellow fabric)

**D) 815156** (plum fabric)

**E) 815159** (blue fabric)

**F) 815151** (gray fabric)

G) 815155

(rose quartz fabric)

H) 815152 (linen fabric)

I) 815153

(raspberry fabric)

J) 815157

(meadow green fabric)

K) 815160

(orange fabric)

### **Accent Tables**









### Styles & Shapes



### Sydney Cocktail Tables

(brushed steel) 48"L 26"D 18"H

A) 82053 (white)

**82073** (Powered) **B) 82052** (black)

**82076** (Powered) **C) 82077** (blue)

**D) 82078** (wood)

### **Sydney End Tables** 27"L 23"D 22"H

**E) 82055** (white)

F) 82054 (black)

**G) 82079** (blue)

**H) 82080** (wood)

#### **Regis Tables** (brushed metal) I) 82074 Bench Table 47"L 15.5"D 16"H

J) 82075 End Table

### 16"L 15.5"D 16.5"H Silverado Tables

(glass, chrome) K) 82015 End Table

24" Round 22"H

L) 82014 Cocktail Table

36" Round 17"H

#### **Oliver Tables**

(walnut finish)

M) 82088 End Table

22" Round 22"H

N) 82087 Cocktail Table

47"L 27"D 19"H

#### **Aura Round Table** O) 820844

(white metal) 15" Round 22"H

#### **Edge LED Cube Table** P) 82057

(plexi top, wh