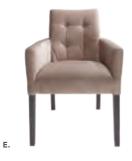

#### **BOOTH EQUIPMENT**

Each 10' X 10' booth will be set with 8' high black and white back drape and 3' high black side dividers. Booths 300 sqft or less will receive a 7" X 44" one-line identification sign. Booths larger than 300 sqft may receive a one-line identification sign upon request. The booth package will consist of one 6' black draped table, two side chairs and a wastebasket.