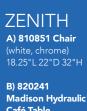

H B) 830950 Loveseat (black fabric) 57"L 35"D 34"H C) 830951 Sofa (black fabric) 79"L 35"D 34"H

#### SOUTH BEACH

(platinum suede) **A) 8301 Sofa** 69"L 29"D 33"H **B) 8151 Ottoman** 25"L 31"D 18"H

# **Accent Chairs**





# **Accent Chair Styles**













#### Madrid Chair A) 81816

(white vinyl) 30"L 30"D 31"H **B) 8102** (black vinyl) 30"L 30"D 31"H

#### C) 810949 Fairfax Chair

(white vinyl, brushed metal) 27"L 26"D 30"H

#### D) 810151 Munich Armless Chair (gray fabric) 22.5"L 27"D 28.5"H

**E) 810140 Hopi Chair**(gray linen)
21"L 25"D 34"H

F) 810947 Pro Executive Guest Chair (black vinyl) 24"L 22"D 36"H

# Meeting & Stage Chairs















Meeting Chair 25.5"L 23.5"D 34"H D) 810835 (espresso vinyl) E) 810836 (taupe fabric) F) 810948 (white vinyl)

### **Group Seating**



Café Table (chrome base, gray 30"RND 29"H



### LAGUNA

C) 810861 Chair 18"L 19"D 34"H

D) 8201223 Round Café Table (white laminate top, 30" Round 29"H















### Styles & Shapes



A) 810810 Berlin Chair (black, white)

18"L 22"D 32"H

B) 810846
Christopher Chair

(white vinyl, chrome) 17"L 19"D 35"H C) 810841 Rustique Chair w/arms (gunmetal) 20"L 18"D 31"H

D) 81063 Altura Guest Chair (black crepe) 25"L 20"D 34"H

E) 71089 Diamond Side Chair (black) 21"W X 23" L X 32"H

F) 71090 Diamond Arm Chair (black) 20"W X 21"L X 33"H

**G)** 810837 **Razor Armless Chair** (white) 15.38"L 15.5"D 30.5"H

**H) 81083 Blade Chair**(sky blue)
20.5"L 19"D 30.5"H

I) 81082 Blade Chair (red) 20.5"L 19"D 30.5"H

### Mix & Match

**Create the ultimate seating configuration.** Choose from a variety