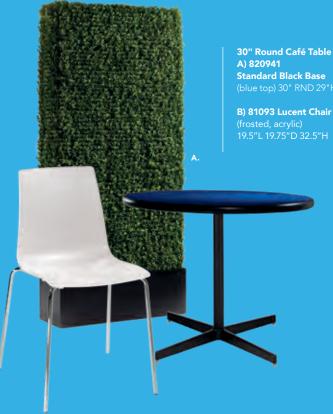

F) 82054 (black)

**G) 82079** (blue)

**H) 82080** (wood)

#### **Regis Tables** (brushed metal) I) 82074 Bench Table 47"L 15.5"D 16"H

J) 82075 End Table

### 16"L 15.5"D 16.5"H Silverado Tables

(glass, chrome) K) 82015 End Table

24" Round 22"H

L) 82014 Cocktail Table

36" Round 17"H

#### **Oliver Tables**

(walnut finish)

M) 82088 End Table

22" Round 22"H

N) 82087 Cocktail Table

47"L 27"D 19"H

#### **Aura Round Table** O) 820844

(white metal) 15" Round 22"H

#### **Edge LED Cube Table** P) 82057

(plexi top, white plastic) 20"L 20"D 20"H A/C power only

#### **Wireless Charging** Table, Powered Q) 820710

(white, AC plug-In) 20"L 20"D 18"H

### **Café Tables**

#### A) 820940 Blue Hydraulic Café Table

B) 810131 Malba Chair



### 85030 **7' Boxwood Hedge** 36.5"L 12"D 84"H



### A) 820241 Madison Hydraulic Café Table

### B) 810130 Malba Chair



### **Customize and Create**

Choose your base, black or chrome, then pick a color that suits your design.



### Mix & Match

Create your look. Choose from a wide variety of tables and seating options.



C) 72063 Chelsea Butcher Block-Top Café Table (oak) 30"RND 30"H

also available **72064** 36"RND 30"H

**D) 810164 Marina Chair** (white vinyl) 17.5"L 19.5"D 35"H

Café Tables Standard Black Base

30" RND 29"H

A) 8201220 (white) also available 820265 (Madison/gray a202041 (blue)

**820941** (blue) **820943** (wood)

Café Tables
Hydraulic Chrome Base
30" RND 29"H

**B) 820923** (graphite nebula) also available

**8201208** (maple) **820921** (red) **820940** (blue) **820942** (wood)

**820925** (silver) **8201223*