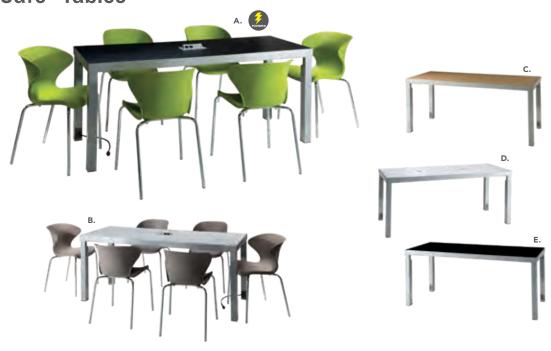

#### **BOOTH EQUIPMENT**

Each 10' X 10' booth will be set with 8' high black and white back drape and 3' high black side dividers. Booths 300 sqft or less will receive a 7" X 44" one-line identification sign. Booths larger than 300 sqft may receive a one-line identification sign upon request. The booth package will consist of one 6' black draped table, two side chairs and a wastebasket.