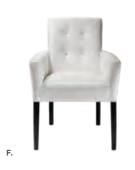

#### **BOOTH EQUIPMENT**

Each 10' X 10' booth will be set with 8' high black and white back drape and 3' high black side dividers. Booths 300 sqft or less will receive a 7" X 44" one-line identification sign. Booths larger than 300 sqft may receive a one-line identification sign upon request. The booth package will consist of one 6' black draped table, two side chairs and a wastebasket.