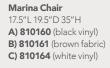

xtured) 34"L 37"D 36"H C) 830220 Loveseat (beige textured) 57.5"L 37"D 37"H

#### **KEY LARGO**

A) 810950 Chair (black fabric) 35"L 35"D 34"H B) 830950 Loveseat (black fabric) 57"L 35"D 34"H C) 830951 Sofa (black fabric) 79"L 35"D 34"H

#### SOUTH BEACH

(platinum suede) **A) 8301 Sofa** 69"L 29"D 33"H **B) 8151 Ottoman** 25"L 31"D 18"H

# **Accent Chairs**





# **Accent Chair Styles**













#### Madrid Chair A) 81816

(white vinyl) 30"L 30"D 31"H **B) 8102** (black vinyl) 30"L 30"D 31"H

#### C) 810949 Fairfax Chair

(white vinyl, brushed metal) 27"L 26"D 30"H

#### D) 810151 Munich Armless Chair (gray fabric) 22.5"L 27"D 28.5"H

**E) 810140 Hopi Chair**(gray linen)
21"L 25"D 34"H

F) 810947 Pro Executive Guest Chair (black vinyl) 24"L 22"D 36"H

# Meeting & Stage Chairs















Meeting Chair 25.5"L 23.5"D 34"H D) 810835 (espresso vinyl) E) 810836 (taupe fabric) F) 810948 (white vinyl)

### **Group Seating**



Café Table (chrome base, gray 30"RND 29"H



### LAGUNA

C) 810861 Chair 18"L 19"D 34"H

D) 8201223 Round Café Table (white laminate top, 30" Round 29"H















### Styles & Shapes



A) 810810 Berlin Chair (black, white)

18"L 22"D 32"H

B) 810846
Christopher Chair

(white vinyl, chrome) 17"L 19"D 35"H C) 810841 Rustique Chair w/arms (gunmetal) 20"L 18"D 31"H

D) 81063 Altura Guest Chair (black crepe) 25"L 20"D 34"H

E) 71089 Diamond Side Chair (black) 21"W X 23" L X 32"H

F) 71090 Diamond Arm Chair (black) 20"W X 21"L X 33"H

**G)** 810837 **Razor Armless Chair** (white) 15.38"L 15.5"D 30.5"H

**H) 81083 Blade Chair**(sky blue)
20.5"L 19"D