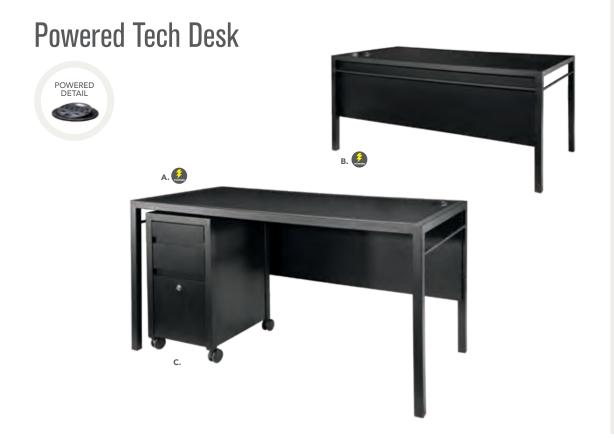

6 Center Cone w/ Electrical Charging Outlet (white vinyl) 38"RND 51"H



**8507 Quarter Curve Ottoman** (white vinyl) 53"L 22"D 18"H



Ottoman Ring (4 curve ottoman seats) (white vinyl) 72"RND 18"H



815119 Half Bench Ottoman (white vinyl) 39"L 22"D 18"H

# **Powered Pedestals**

#### Denotes AC and USB charging outlets



**Powered Locking Pedestal** 

**A) 85061** 24"L 24"D 36"H **B) 85063** 24"L 24"D 42"H

**C) 85060** 24"L 24"D 36"H

**D) 85062** 24"L 24"D 42"H

**Wireless Charging** Table, Powered E) 820710 (white, AC plug-In) 20"L 20"D 18"H

Please Note: Customer is responsible for providing labor and an electrical power source to the furniture. One 110V power source is required for each charging panel. Two charging units can be daisy chained together. 10A max per charging panel.



A) 84083 Tech Desk, Powered w/3 Drawer File Cabinet

(black metal, laminate) 60"L 30"D 30"H

B) 84084 Tech Desk, Powered (black metal, laminate)

60"L 30"D 30"H

16"L 20"D 28"H

C) 84080 3 Drawer File **Cabinet on Castors** (black metal, laminate)

# **Soft Seating**

# Create Engaging Booth Environments



# **Soft Seating Collections**



#### BAJA

**A) 81050 Chair** (white vinyl) 36"L 30.5"D 28"H

**B) 83019 Sofa** (white vinyl) 86"L 28"D 30"H

**C) 83020 Loveseat** (white vinyl) 61"L 30.5"D 28"H



#### **FAIRFAX**

A) 830949 Sofa (white vinyl, brushed metal) 62"L 26"D 30"H

**B) 810949 Chair** (white vinyl, brushed metal) 27"L 26"D 30"H



#### **NAPLES**

**A) 810119 Chair** (black vinyl) 36"L 30"D 33.25"H **810120** (Powered)

**B) 830119 Sofa** (black vinyl) 87"L 30"D 33.25"H **