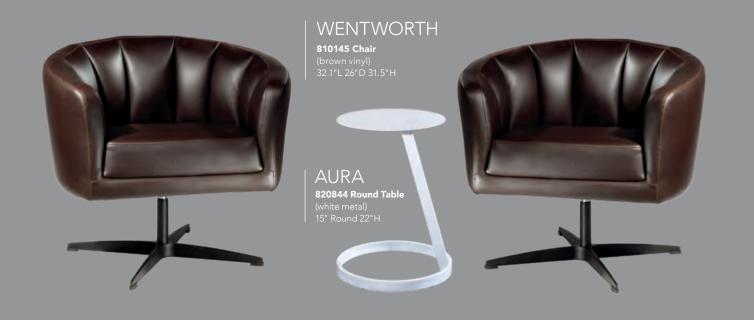

#### **BOOTH EQUIPMENT**

Each 10' X 10' booth will be set with 8' high black and white back drape and 3' high black side dividers. Booths 300 sqft or less will receive a 7" X 44" one-line identification sign. Booths larger than 300 sqft may receive a one-line identification sign upon request. The booth package will consist of one 6' black draped table, two side chairs and a wastebasket.