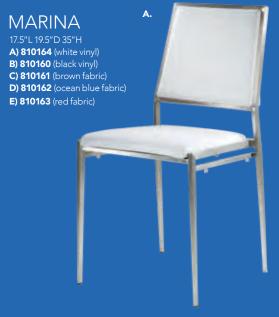

3"H **B) 8151 Ottoman** 25"L 31"D 18"H

# **Accent Chairs**





# **Accent Chair Styles**













#### Madrid Chair A) 81816

(white vinyl) 30"L 30"D 31"H **B) 8102** (black vinyl) 30"L 30"D 31"H

#### C) 810949 Fairfax Chair

(white vinyl, brushed metal) 27"L 26"D 30"H

#### D) 810151 Munich Armless Chair (gray fabric) 22.5"L 27"D 28.5"H

**E) 810140 Hopi Chair**(gray linen)
21"L 25"D 34"H

F) 810947 Pro Executive Guest Chair (black vinyl) 24"L 22"D 36"H

# Meeting & Stage Chairs















Meeting Chair 25.5"L 23.5"D 34"H D) 810835 (espresso vinyl) E) 810836 (taupe fabric) F) 810948 (white vinyl)

### **Group Seating**



Café Table (chrome base, gray 30"RND 29"H



### LAGUNA

C) 810861 Chair 18"L 19"D 34"H

D) 8201223 Round Café Table (white laminate top, 30" Round 29"H















### Styles & Shapes



A) 810810 Berlin Chair (black, white)

18"L 22"D 32"H

B) 810846
Christopher Chair

(white vinyl, chrome) 17"L 19"D 35"H C) 810841 Rustique Chair w/arms (gunmetal) 20"L 18"D 31"H

D) 81063 Altura Guest Chair (black crepe) 25"L 20"D 34"H

E) 71089 Diamond Side Chair (black) 21"W X 23" L X 32"H

F) 71090 Diamond Arm Chair (black) 20"W X 21"L X 33"H

**G)** 810837 **Razor Armless Chair** (white) 15.38"L 15.5"D 30.5"H

**H) 81083 Blade Chair**(sky blue)
20.5"L 19"D 30.5"H

I) 81082 Blade Chair (red) 20.5"L 19"D 30.5"H

### Mix & Match

**Create the ultimate seating configuration.** Choose from a variety of shapes and sizes to design the perfect look.

J) 210108 LIMERICK® Chair BY HERMAN MILLER  $^{TM}$  (gray) 18" W  $\times$  17.75" L  $\times$  33" H K) 81093