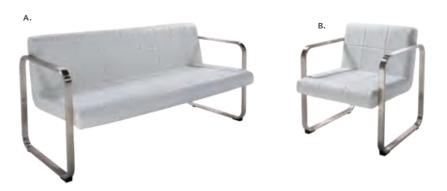

E) 820710 (white, AC plug-In) 20"L 20"D 18"H

Please Note: Customer is responsible for providing labor and an electrical power source to the furniture. One 110V power source is required for each charging panel. Two charging units can be daisy chained together. 10A max per charging panel.



A) 84083 Tech Desk, Powered w/3 Drawer File Cabinet

(black metal, laminate) 60"L 30"D 30"H

B) 84084 Tech Desk, Powered (black metal, laminate)

60"L 30"D 30"H

16"L 20"D 28"H

C) 84080 3 Drawer File **Cabinet on Castors** (black metal, laminate)

# **Soft Seating**

# Create Engaging Booth Environments



# **Soft Seating Collections**



#### BAJA

**A) 81050 Chair** (white vinyl) 36"L 30.5"D 28"H

**B) 83019 Sofa** (white vinyl) 86"L 28"D 30"H

**C) 83020 Loveseat** (white vinyl) 61"L 30.5"D 28"H



#### **FAIRFAX**

A) 830949 Sofa (white vinyl, brushed metal) 62"L 26"D 30"H

**B) 810949 Chair** (white vinyl, brushed metal) 27"L 26"D 30"H



#### **NAPLES**

**A) 810119 Chair** (black vinyl) 36"L 30"D 33.25"H **810120** (Powered)

**B) 830119 Sofa** (black vinyl) 87"L 30"D 33.25"H **830121** (Powered)

**C) 830120 Loveseat** (black vinyl) 62"L 30"D 33.25"H **830122** (Powered)

# **Munich Collection**



# Modular Seating to Design Custom Exhibits



# **Soft Seating Collections**



#### **ALLEGRO**

A) 81019 Chair (blue fabric) 36"L 34.5"D 30"H B) 83015 Sofa (blue fabric) 73"L 34.5"D 30"H

#### **TANGIERS**

A) 830118 Sofa (beige textured) 78"L 37"D 36"H B) 810118 Chair (beige textured) 34"L 37"D 36"H C) 830220 Loveseat (beige textured) 57.5"L 37"D 37"H

#### **KEY LARGO**

A) 810