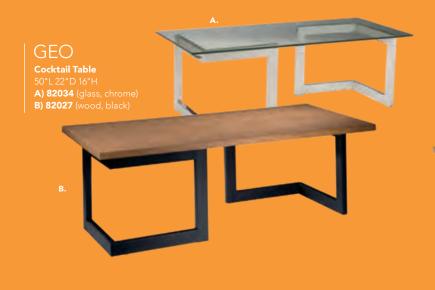

34"L 34"D 15"H

I) 815123 (black)

**J) 815122** (white)

**ENDLESS Curved** 

60.5"L 37.5"D 15"H

**K) 815952** (black)

**L) 815953** (white)

#### M) 8507 Quarter Curve

(white vinyl)

53"L 22"D 18"H

Ring (4 ottoman seats) (white vinyl)

### N) 81526 Edge

**LED Cube** 

72"RND 18"H

(white plastic) 19"L 19"D 19"H

A/C power only

### O) 82074

Regis Bench

(brushed metal)

47"L 15.5"D 16"H

#### **Marche Swivel Ottomans**

17"RND 18"H

**A) 815150** (white vinyl)

**B) 815154** (red fabric) C) 815158

(pear yellow fabric)

**D) 815156** (plum fabric)

**E) 815159** (blue fabric)

**F) 815151** (gray fabric)

G) 815155

(rose quartz fabric)

H) 815152 (linen fabric)

I) 815153

(raspberry fabric)

J) 815157

(meadow green fabric)

K) 815160

(orange fabric)

### **Accent Tables**









### Styles & Shapes



### Sydney Cocktail Tables

(brushed steel) 48"L 26"D 18"H

A) 82053 (white)

**82073** (Powered) **B) 82052** (black)

**82076** (Powered) **C) 82077** (blue)

**D) 82078** (wood)

### **Sydney End Tables** 27"L 23"D 22"H

**E) 82055** (white)

F) 82054 (black)

**G) 82079** (blue)

**H) 82080** (wood)

#### **Regis Tables** (brushed metal) I) 82074 Bench Table 47"L 15.5"D 16"H

J) 82075 End Table

### 16"L 15.5"D 16.5"H Silverado Tables

(glass, chrome) K) 82015 End Table

24" Round 22"H

L) 82014 Cocktail Table

36" Round 17"H

#### **Oliver Tables**

(walnut finish)

M) 82088 End Table

22" Round 22"H

N) 82087 Cocktail Table

47"L 27"D 19"H

#### **Aura Round Table** O) 820844

(white metal) 15" Round 22"H

#### **Edge LED Cube Table** P) 82057

(plexi top,