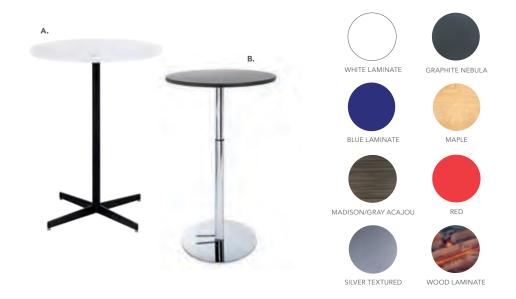

#### **BOOTH EQUIPMENT**

Each 10' X 10' booth will be set with 8' high black and white back drape and 3' high black side dividers. Booths 300 sqft or less will receive a 7" X 44" one-line identification sign. Booths larger than 300 sqft may receive a one-line identification sign upon request. The booth package will consist of one 6' black draped table, two side chairs and a wastebasket.