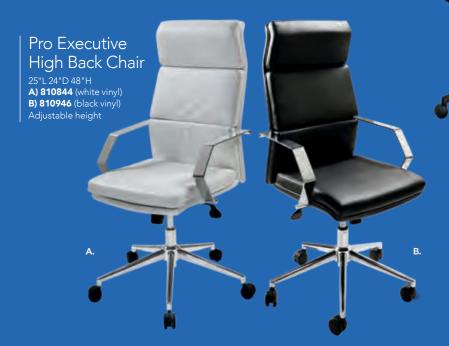

istopher Barstool

(white vinyl, chrome) 19"L 15"D 41"H

#### K) 810202 Shark Barstool

(white, chrome) 22"L 19"D 34-44"H

### L) 810850

Zenith Barstool

(white, chrome) 19"L 20"D 44"H

#### M) 81092

**Lucent Barstool** 

(frosted, acrylic) 22"L 22.5"D 45.5"H

#### N) 810860 Laguna Barstool

(maple, chrome)

18"L 20"D 47"H

#### Blade Barstool

20.5"L 20.125"D 40.5"H

**O) 81080** (red)

**P) 81081** (sky blue)

#### Q) 71088

**Black Diamond Stool** 

(black) 22"W X 18"L X 46"H

#### R) Gas Lift Stool w/ arms

24"W X 20"L X 46"H

71048 (gray, adjustable)

also available

71047 w/o arms

### S) 810839

**Rustique Barstool** 

(gunmetal) 13"L 13"D 30"H

## **Conference Tables**





### Styles & Shapes



### **Executive Seating**

### 810135 (black fabric) Adjustable height

Task Stool





### Gas Lift Chair 26" X 20" L X 38" H **A) 71045** (gray, adjustable)

**71046** w/ arms

### Gas Lift Stool

B) 71048 (gray, adjustable) **71047** w/o arms



### Pro Executive Mid Back Chair

24"L 22"D 40"H **A) 810945** (white vinyl) **B) 810944** (black vinyl)



### **Communal and Powered Tables**

Choose from a variety of Powered, Solid or Grommet Hole Table Tops.





### **Bar Tables**

 $\label{thm:colors} \mbox{Colors not available in all table options. Please check options listed to the right.}$ 



#### Ventura Powered Bar Tables

(silver frame) 72.25"L 26.25"D 42"H

**A) 820950** (black top) **820955** (white top)

#### Ventura Communal Bar Tables

(silver frame) 72.25"L 26.25"D 42"H

Maple Top **B) 820954** (solid)

**820951** (grommets)

White Top C) 820953 (grommets) 8