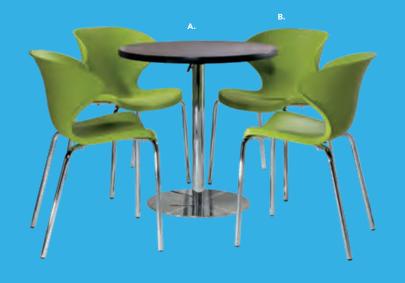

#### **BOOTH EQUIPMENT**

Each 10' X 10' booth will be set with 8' high black and white back drape and 3' high black side dividers. Booths 300 sqft or less will receive a 7" X 44" one-line identification sign. Booths larger than 300 sqft may receive a one-line identification sign upon request. The booth package will consist of one 6' black draped table, two side chairs and a wastebasket.