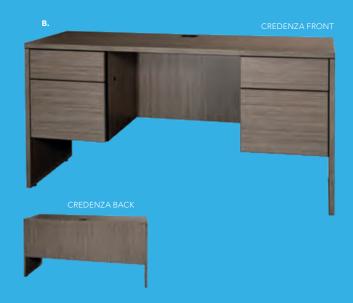

#### **BOOTH EQUIPMENT**

Each 10' X 10' booth will be set with 8' high black and white back drape and 3' high black side dividers. Booths 300 sqft or less will receive a 7" X 44" one-line identification sign. Booths larger than 300 sqft may receive a one-line identification sign upon request. The booth package will consist of one 6' black draped table, two side chairs and a wastebasket.