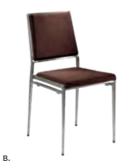

#### **BOOTH EQUIPMENT**

Each 10' X 10' booth will be set with 8' high black and white back drape and 3' high black side dividers. Booths 300 sqft or less will receive a 7" X 44" one-line identification sign. Booths larger than 300 sqft may receive a one-line identification sign upon request. The booth package will consist of one 6' black draped table, two side chairs and a wastebasket.