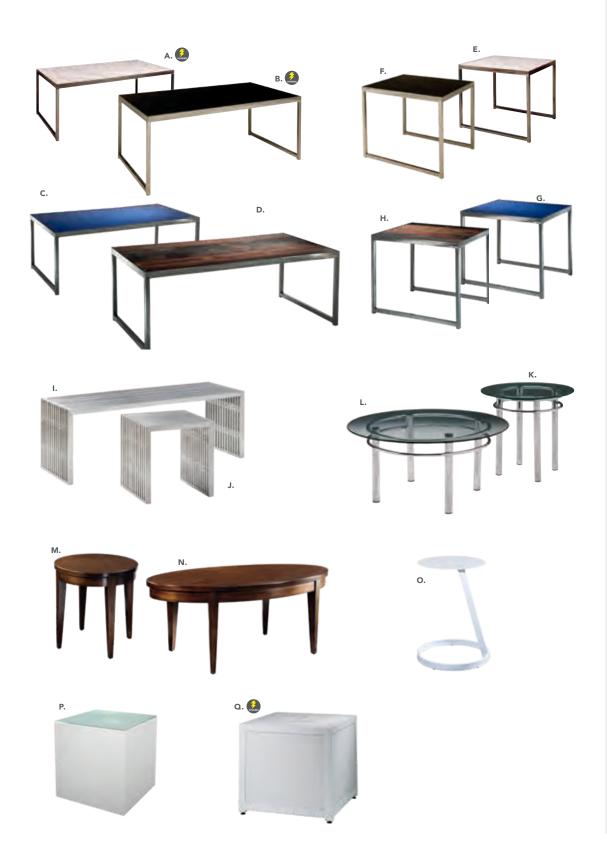

(black)

**J) 815122** (white)

**ENDLESS Curved** 

60.5"L 37.5"D 15"H

**K) 815952** (black)

**L) 815953** (white)

#### M) 8507 Quarter Curve

(white vinyl)

53"L 22"D 18"H

Ring (4 ottoman seats) (white vinyl)

### N) 81526 Edge

**LED Cube** 

72"RND 18"H

(white plastic) 19"L 19"D 19"H

A/C power only

### O) 82074

Regis Bench

(brushed metal)

47"L 15.5"D 16"H

#### **Marche Swivel Ottomans**

17"RND 18"H

**A) 815150** (white vinyl)

**B) 815154** (red fabric) C) 815158

(pear yellow fabric)

**D) 815156** (plum fabric)

**E) 815159** (blue fabric)

**F) 815151** (gray fabric)

G) 815155

(rose quartz fabric)

H) 815152 (linen fabric)

I) 815153

(raspberry fabric)

J) 815157

(meadow green fabric)

K) 815160

(orange fabric)

### **Accent Tables**









### Styles & Shapes



### Sydney Cocktail Tables

(brushed steel) 48"L 26"D 18"H

A) 82053 (white)

**82073** (Powered) **B) 82052** (black)

**82076** (Powered) **C) 82077** (blue)

**D) 82078** (wood)

### **Sydney End Tables** 27"L 23"D 22"H

**E) 82055** (white)

F) 82054 (black)

**G) 82079** (blue)

**H) 82080** (wood)

#### **Regis Tables** (brushed metal) I) 82074 Bench Table 47"L 15.5"D 16"H

J) 82075 End Table

### 16"L 15.5"D 16.5"H Silverado Tables

(glass, chrome) K) 82015 End Table

24" Round 22"H

L) 82014 Cocktail Table

36" Round 17"H

#### **Oliver Tables**

(walnut finish)

M) 82088 End Table

22" Round 22"H

N) 82087 Cocktail Table

47"L 27"D 19"H

#### **Aura Round Table** O) 820844

(white metal) 15" Round 22"H

#### **Edge LED Cube Table** P) 82057

(plexi top, white plastic) 20"L 20"D