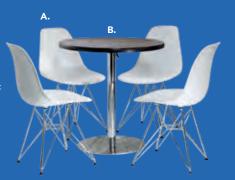

34"H C) 830951 Sofa (black fabric) 79"L 35"D 34"H

#### SOUTH BEACH

(platinum suede) **A) 8301 Sofa** 69"L 29"D 33"H **B) 8151 Ottoman** 25"L 31"D 18"H

# **Accent Chairs**





# **Accent Chair Styles**













#### Madrid Chair A) 81816

(white vinyl) 30"L 30"D 31"H **B) 8102** (black vinyl) 30"L 30"D 31"H

#### C) 810949 Fairfax Chair

(white vinyl, brushed metal) 27"L 26"D 30"H

#### D) 810151 Munich Armless Chair (gray fabric) 22.5"L 27"D 28.5"H

**E) 810140 Hopi Chair**(gray linen)
21"L 25"D 34"H

F) 810947 Pro Executive Guest Chair (black vinyl) 24"L 22"D 36"H

# Meeting & Stage Chairs















Meeting Chair 25.5"L 23.5"D 34"H D) 810835 (espresso vinyl) E) 810836 (taupe fabric) F) 810948 (white vinyl)

### **Group Seating**



Café Table (chrome base, gray 30"RND 29"H



### LAGUNA

C) 810861 Chair 18"L 19"D 34"H

D) 8201223 Round Café Table (white laminate top, 30" Round 29"H















### Styles & Shapes



A) 810810 Berlin Chair (black, white)

18"L 22"D 32"H

B) 810846
Christopher Chair

(white vinyl, chrome) 17"L 19"D 35"H C) 810841 Rustique Chair w/arms (gunmetal) 20"L 18"D 31"H

D) 81063 Altura Guest Chair (black crepe) 25"L 20"D 34"H

E) 71089 Diamond Side Chair (black) 21"W X 23" L X 32"H

F) 71090 Diamond Arm Chair (black) 20"W X 21"L X 33"H

**G)** 810837 **Razor Armless Chair** (white) 15.38"L 15.5"D 30.5"H

**H) 81083 Blade Chair**(sky blue)
20.5"L 19"D 30.5"H

I) 81082 Blade Chair (red) 20.5"L 19"D 30.5"H

### Mix & Match

**Create the ultimate seating configuration.** Choose from a variety of shapes and sizes to design the perfect loo