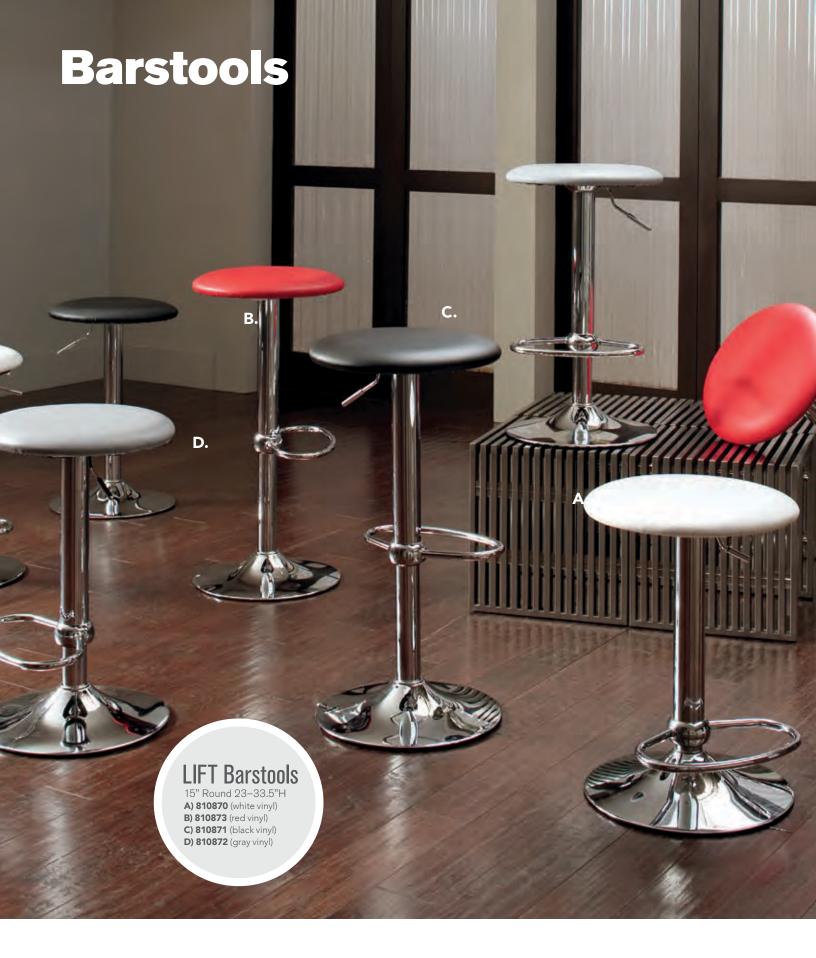

#### **BOOTH EQUIPMENT**

Each 10' X 10' booth will be set with 8' high black and white back drape and 3' high black side dividers. Booths 300 sqft or less will receive a 7" X 44" one-line identification sign. Booths larger than 300 sqft may receive a one-line identification sign upon request. The booth package will consist of one 6' black draped table, two side chairs and a wastebasket.

#### **EXHIBIT HALL CARPET**

All aisles and booths will be carpeted with existing hotel carpet.