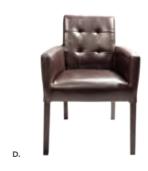

#### **BOOTH EQUIPMENT**

Each 10' X 10' booth will be set with 8' high black and white back drape and 3' high black side dividers. Booths 300 sqft or less will receive a 7" X 44" one-line identification sign. Booths larger than 300 sqft may receive a one-line identification sign upon request. The booth package will consist of one 6' black draped table, two side chairs and a wastebasket.