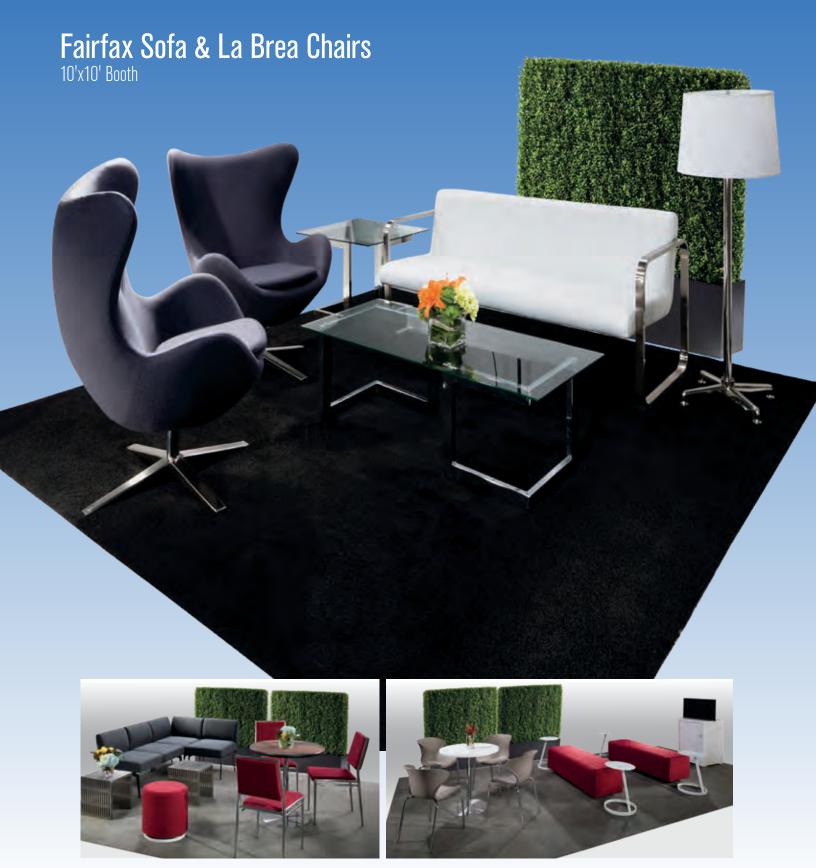

mber of Labels:** Once your shipment is packed and ready to be picked up from your booth, please return completed the Material Handling Agreement to the Freeman Service Center. Shipments without a Material Handling Agreement turned in will be returned to our

07/17 (493017)

warehouse at exhibitor's expense.

# furnishings 2019





#### **EMPOWERING YOUR BUSINESS FROM THE GROUND UP**

Meaningful engagement doesn't have to be complicated. You just need the right elements. Whether you're a global brand testing a new product, a startup seeking exposure, or an organization needing flexibility, the furnishings to create a dynamic brand experience start here.

To learn more about our exhibit solutions, go to freeman.com/exhibit-design

It's not about building a booth. It's about designing a





10'x10' Munich Sectional Booth

10'x20' Malba Café & Bench Theater Booth

#### Denotes Powered Products

# Power Up In Style.



# **Powered Seating**

Empower attendees at your next show with functional charging furniture and make searching for wall outlets history. From soft seating and tables to pedestals and lamps, our complete charging collection lets you Power Up the Possibilities.

# **Powered Seating**





A) 810120 Naples Chair, Powered (black vinyl) 36"L 30"D 33.25"H

B) 830121 Naples Sofa, Powered (black vinyl) 87"L 30"D 33.25"H

C) 830122 Naples Loveseat, Powered (black vinyl) 62"L 30"D 33.25"H

# **Powered Tables**





**Ventura Powered Bar Tables** 72.25"L 26.25"D 42"H

(silver frame) **A) 820955** (white top) **B) 820950** (black top)

Ventura Powered Café Tables

72.25"