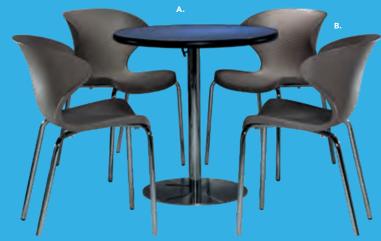

#### **BOOTH EQUIPMENT**

Each 10' X 10' booth will be set with 8' high black and white back drape and 3' high black side dividers. Booths 300 sqft or less will receive a 7" X 44" one-line identification sign. Booths larger than 300 sqft may receive a one-line identification sign upon request. The booth package will consist of one 6' black draped table, two side chairs and a wastebasket.