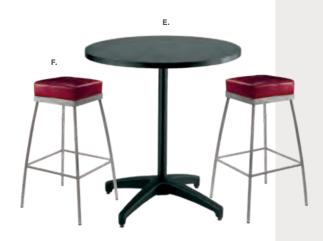

#### **BOOTH EQUIPMENT**

Each 10' X 10' booth will be set with 8' high black and white back drape and 3' high black side dividers. Booths 300 sqft or less will receive a 7" X 44" one-line identification sign. Booths larger than 300 sqft may receive a one-line identification sign upon request. The booth package will consist of one 6' black draped table, two side chairs and a wastebasket.