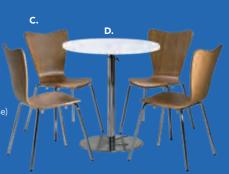

#### **BOOTH EQUIPMENT**

Each 10' X 10' booth will be set with 8' high black and white back drape and 3' high black side dividers. Booths 300 sqft or less will receive a 7" X 44" one-line identification sign. Booths larger than 300 sqft may receive a one-line identification sign upon request. The booth package will consist of one 6' black draped table, two side chairs and a wastebasket.