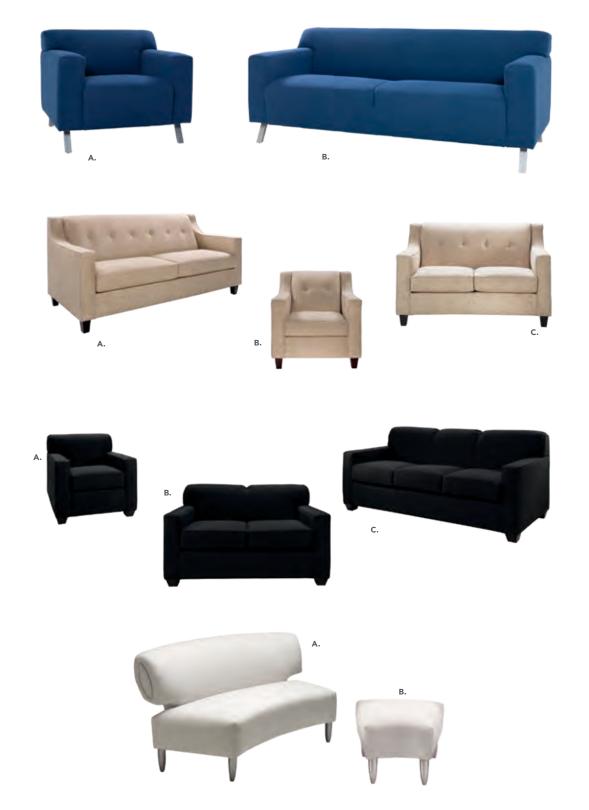

# AOAO ANNUAL FALL MEETING OCTOBER 24-25, 2019 THE BROADMOOR COLORADO SPRINGS, COLORADO