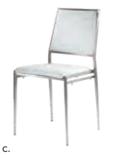

#### **BOOTH EQUIPMENT**

Each 10' X 10' booth will be set with 8' high black and white back drape and 3' high black side dividers. Booths 300 sqft or less will receive a 7" X 44" one-line identification sign. Booths larger than 300 sqft may receive a one-line identification sign upon request. The booth package will consist of one 6' black draped table, two side chairs and a wastebasket.