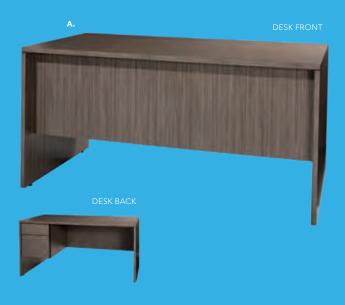

#### **BOOTH EQUIPMENT**

Each 10' X 10' booth will be set with 8' high black and white back drape and 3' high black side dividers. Booths 300 sqft or less will receive a 7" X 44" one-line identification sign. Booths larger than 300 sqft may receive a one-line identification sign upon request. The booth package will consist of one 6' black draped table, two side chairs and a wastebasket.